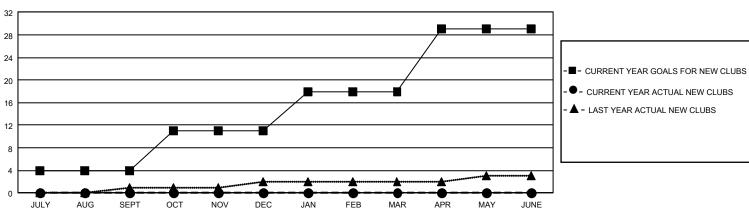

## GAT MONTHLY MEMBERSHIP PROGRESS REPORT

GMT Constitutional Area 1, Group E

REPORT DOES NOT INCLUDE CLUBS IN UNDISTRICTED AREAS.

| Clubs                 |               |           |               | Members               |                          |                         |                                                    |
|-----------------------|---------------|-----------|---------------|-----------------------|--------------------------|-------------------------|----------------------------------------------------|
| RESULTS FOR 2022-2023 |               |           |               | RESULTS FOR 2022-2023 |                          |                         |                                                    |
| QUARTER               | NEW CLUB GOAL | NEW CLUBS | DROPPED CLUBS | QUARTER               | EMBER GROWTH NET<br>GOAL | MEMBER GROWTH<br>ACTUAL | DROPPED MEMBERS<br>ACTUAL (including<br>transfers) |
| JULY/AUG/SEPT         | · 12          | 0         | 5             | JULY/AUG/SEPT         | 378                      | 777                     | 711                                                |
| OCT/NOV/DEC           | 21            | 0         | 2             | OCT/NOV/DEC           | 397                      | 738                     | 774                                                |
| JAN/FEB/MAR           | 21            | 0         | 1             | JAN/FEB/MAR           | 375                      | 262                     | 229                                                |
| APR/MAY/JUNE          | 33            | 0         | 0             | APR/MAY/JUNE          | 435                      | 0                       | 0                                                  |