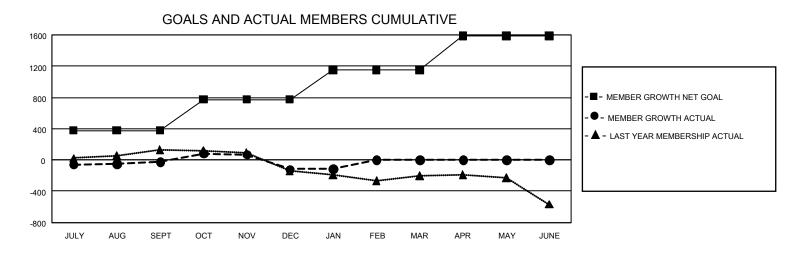

## GAT MONTHLY MEMBERSHIP PROGRESS REPORT

GMT Constitutional Area 1, Group E

REPORT DOES NOT INCLUDE CLUBS IN UNDISTRICTED AREAS.

| Clubs                 |               |           |               | Members               |                          |                         |                                                    |
|-----------------------|---------------|-----------|---------------|-----------------------|--------------------------|-------------------------|----------------------------------------------------|
| RESULTS FOR 2022-2023 |               |           |               | RESULTS FOR 2022-2023 |                          |                         |                                                    |
| QUARTER               | NEW CLUB GOAL | NEW CLUBS | DROPPED CLUBS | QUARTER               | EMBER GROWTH NET<br>GOAL | MEMBER GROWTH<br>ACTUAL | DROPPED MEMBERS<br>ACTUAL (including<br>transfers) |
| JULY/AUG/SEPT         | · 12          | 0         | 5             | JULY/AUG/SEPT         | 378                      | 777                     | 711                                                |
| OCT/NOV/DEC           | 21            | 0         | 2             | OCT/NOV/DEC           | 397                      | 738                     | 774                                                |
| JAN/FEB/MAR           | 21            | 0         | 1             | JAN/FEB/MAR           | 375                      | 262                     | 229                                                |
| APR/MAY/JUNE          | 33            | 0         | 0             | APR/MAY/JUNE          | 435                      | 0                       | 0                                                  |